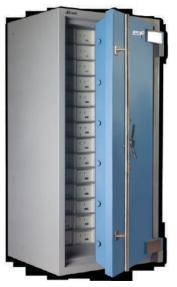

# What's **visible** is heavy-duty. What's **invisible** is ultimate security.

Ozo-Safe Deposit Lockers IS 5244 : 2014 Certified

Ozo-Safe-Cum-Safe Deposit Lockers

Presenting the **Bank Security Solutions for highest level of protection** from India's most popular brand in Digital Safes & Architectural Hardware segment, having a strong network in India and Overseas :

IS 550 (Part 2 & 3) : 2014 Certified

- BIS Certified
- Fire & Tool Resistant
- Customization Facility available
- Superior PU paint finish with corrosion resistant properties.
- Double walled body construction filled with high strength barrier material
- Manufactured using CNC guided machines in our in-house facility.
- Easy to install & set up