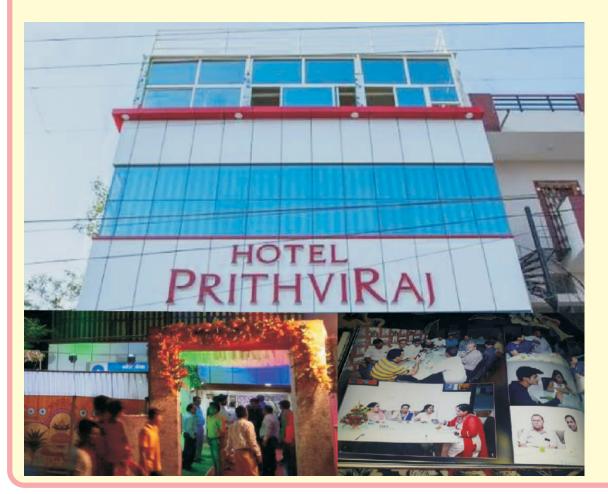

## श्री ग्लास एम्पोरियम की समतल कांच के साथ-साथ होटल व्यावसाय तक की सफल एवं सुखद यात्रा

ग्लेजिंग, कर्टेनवॉल, स्पाइडर पैच फिटिंग्स की ट्रेडिंग एवं निर्माण में संलग्न है, ने अपने कारोबार का विस्तार समतल कांच व्यावसाय से हटकर होटल (लॉजिग एण्ड बोर्डिंग) की स्थापना के माध्यम से किया है, जिसका उद्घाटन 21 मई, 2017 को विधि विधान के साथ नागपुर से पधारे आर.एस.एस. के वरिष्ठ कार्यकर्ता श्री भैय्या जी जोशी के कर कमलों द्वारा फीता काटकर किया गया। उक्त होटल के उद्घाटन समारोह के अवसर पर मैसर्स श्री ग्लास एम्पोरियम के 44 वर्षीय प्रोपराइटर श्री वीरेन्द्र कौल (आर.एस.एस. के कार्यकर्ता हैं) द्वारा आमन्त्रित शहर के गणमान्य नागरिक, कांच व्यापारियों, उद्यमियों, मित्र-रिश्तेदारों के साथ-साथ आर.एस.

मध्य प्रदेश की औद्योगिक एवं व्यावसायिक राजधानी इन्दौर स्थित फर्म मैसर्स श्री ग्लास एम्पोरियम गत् 15 वर्षों से समस्त प्रकार के समतल कांच - क्लीयर एवं टिन्टेड फ्लोट ग्लास, थिकर ग्लास, रिफ्लेक्टिव ग्लास, लैर्क्ड ग्लास, मिरर एवं फिगर्ड ग्लास के साथ-साथ आन्तरिक एवं वाह्य साज-सज्जा हेतु विभिन्न प्रकार के आकर्षक एवं अभिनव डिजाइन एवं डेकोरेटिव कांच एवं कांच उत्पादों - डायमन्ड की तरह क्रिस्टल क्लीयर बैवल्ड ग्लास, पॉलिश्ड ग्लास, कलर ईच्ड ग्लास, एन्ग्रेव्ड ग्लास, प्यूज्ड ग्लास, ग्लास फर्नीचर, एयर ब्रुश्ड ग्लास, स्टेन ग्लास, टेक्सचर्ड ग्लास, एल्युमिनियम सेक्शन, डोर्स-विन्डोज, पार्टीशन्स, स्ट्रक्चरल,

श्री वीरेन्द्र कौल

2

एस. के वरिष्ठ कार्यकर्ताओं एवं भारतीय जनता पार्टी के स्थानीय नेताओं ने उपस्थित होकर अवसर की शोभा बढ़ायी और श्री वीरेन्द्र कौल को नये व्यावसाय की कारोबारी समृद्धि की शुभकामनाएं दीं। उक्त समारोह के अवसर पर श्री कौल ने अतिथियों के स्वागत समारोह में एक रात्रि भोज का भव्य आयोजन किया। इस समारोह में लगभग 600 लोग उपस्थित हुए।

मैसर्स श्री ग्लास एम्पोरियम के प्रोपराइटर वीरेन्द्र कौल ने अपने इस नव स्थापित होटल का नाम ''पृथ्वीराज'' रखा है, यह नाम इन्होंने अपने माता-पिता ( पिता स्वर्गीय श्री पृथ्वीनाथ एवं माता श्री मति राज) के नाम पर रखा है। श्री वीरेन्द्र कौल ने अपने 15 वर्षीय कांच कारोबारी कार्यकाल में इन्दौर के समतल कांच मार्केट में अपनी अलग पहचान बनायी है और लीक से हटकर नये कारोबार का शुभारम्भ किया है। दूरदृष्टिपूर्ण श्री कौल ने इस लोकोक्ति को चरितार्थ कर दिखाया है - ''लीक छोड़ तीनों चलें शायर, शेर, सपूत'' क्योंकि होटल स्थापना से पूर्व इनका अनुभव केवल समतल कांच कारोबार तक ही सीमित था। बहुत से कारोबारियों ने जो भी कारोबार विस्तार किया तो केवल अपने ही कारोबार में लेकिन हटकर कारोबार करना कम ही सुनने एवं देखने में आता है।

मैसर्स श्री ग्लास एम्पोरियम के सघन अनुभवी एवं गतिशील प्रोपराइटर श्री वीरेन्द्र कौल न केवल एक बेहद परिश्रमी, व्यवहार कुशल एवं उच्चस्तरीय व्यावसायी ही नहीं बल्कि सूझ-बूझ के साथ-साथ ईमानदारी के बल पर अपने कांच कारोबार को प्रगति के पथ पर ले जा रहे हैं।