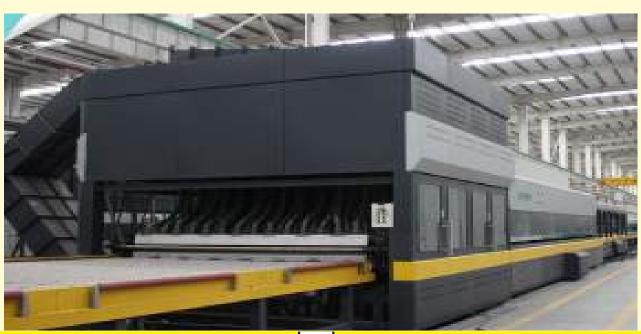

FLAT/BEND HORIZONTAL TEMPERING MACHINE

CICONE EXTRUDER

Size maximum : 4200X2400 mm. Size minimum : 100X300 mm. Holes: 4 mm-130 mm.

OFFICE : A-520, 5th Floor, Marval Vista, SN.-599/598/593 A, CTS Lulla Nagar, Sahoni Sujan, Kondhwa, PUNE-411048 Tel.:020-26831837, 26831838, Fax: 020-26831835 Email : info@saglass.in Website :www.saglass.in

WORKS: Gate no.216,Dhawadwadi Road, Khandala, Distt. Satara -412802. Tele : 02169-252905/252906

First Time - World class Horizontal Tempering Line in Bihar & Jharkhand