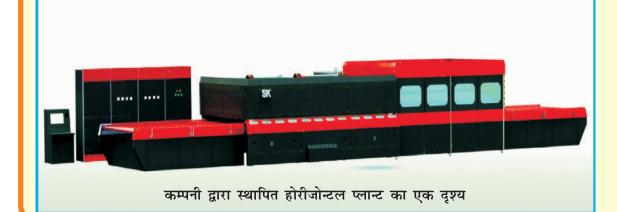

## जे. के. टफन्ड ग्लास द्वारा अत्याधुनिक तकनीकीयुक्त होरीजोन्टल प्लान्ट से उच्च स्तरीय गुणवत्तायुक्त टेम्पर्ड ग्लास के उत्पादन का शुभारम्भ

से कम्पनी की व्यावसायिक प्रगति में एक बहुत बड़ा इजाफा होगा। कम्पनी द्वारा स्थापित इस प्लान्ट से टेम्पर्ड ग्लास की गुणवत्ता उच्च स्तरीय होगी क्योंकि इस मॉडल में संयुक्त रूप से रेडियेशन हीटिंग एवं कम्प्रेस्ड एयर के माध्यम से ग्लास को 600 डिग्री सेल्सियस पर गर्म किया जाता है. जिसके परिणाम स्वरूप टेम्पर्ड ग्लास की गुणवत्ता स्ट्रेन्थ एवं फ्रिगमैन्ट टेस्ट सही निकलता है। और इस अत्याधुनिक टेम्परिंग फर्नेस में किसी प्रकार का हीटिंग लॉस नहीं होता है क्योंकि इसके प्रवेश एवं निकास दोनों द्वारों की साइट्स ऐसी डिजाइन की गयी हैं जिससे हीटिंग लॉस को रोका जा सके और निष्कर्षतः इससे लगभग 30 प्रतिशत तक ऊर्जा की किफायत होती है। इस प्रकार यह फर्नेस अत्याधिक किफायती भी है। इस टेम्परिंग फर्नेस से आर्किटेक्चुरल, ऑटोमोटिव, सोलर, फर्नीचर, इलैक्ट्रिक एपलाइन्सिज इत्यादि विविधीकृत उद्देश्यों के लिए 4 से 19 एम.एम. थिकनैस तक के किसी भी प्रकार के समतल कांच क्लीयर एवं टिन्टेड, फ्लोट ग्लास, शीट ग्लास, फिगर्ड ग्लास, रिफ्लेक्टिव ग्लास आदि उच्च स्तरीय गुणवत्ता के साथ टेम्पर्ड ⁄हीट स्ट्रेन्थंड किये जा सकते हैं ⁄किए जा रहे हैं।