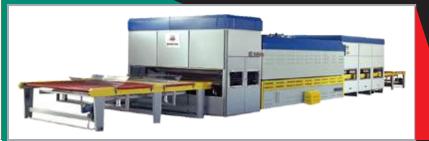

FLAT/BEND HORIZONTAL TEMPERING MACHINE

CICONE EXTRUDER

Size maximum : 4200X2400 mm. Size minimum : 100X300 mm. Holes: 4 mm-130 mm.

OFFICE : A-520, 5th Floor, Marval Vista, SN.-599/598/593 A, CTS Lulla Nagar, Sahoni Sujan, Kondhwa, PUNE-411048 Tel.:020-26831837, 26831838, Fax: 020-26831835 Email : info@saglass.in Website :www.saglass.in

WORKS: Gate no.216,Dhawadwadi Road, Khandala, Distt. Satara -412802. Tele : 02169-252905/252906

First Time - World class Horizontal Tempering Line in Bihar & Jharkhand