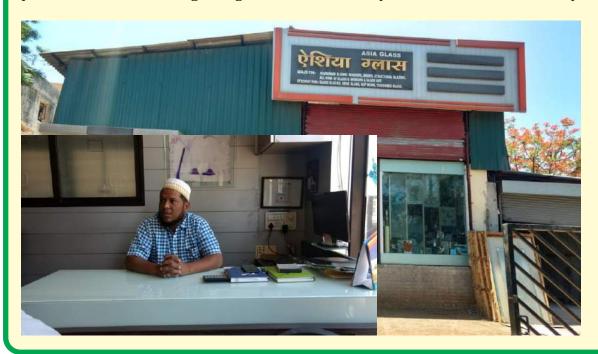

## कन्हैया लाल वीधोमल एक पुरातन प्रतिष्ठित एवं प्रगतिशील फर्म

डीलिंग की जाने लगी। तत्पश्चात श्री राजकुमार हेमनानी ने कारोबार में प्रवेश किया और अपने पिता श्री वीधोमल हेमनानी का व्यापार में पूरा सहयोग करने लगे। श्री राजकुमार हेमनानी ने अपने पिता की वटवृक्ष रूपी छाया में उनके आदर्शों का अनुशरण करते हुए अपने कारोबार को खूब बढ़ाया और नाम व दाम के साथ-साथ अच्छी-खासी गुडविल भी प्राप्त की है।

विदित हो, फर्म के 94 वर्षीय वयोवृद्ध संस्थापक श्री वीधोमल हेमनानी आज भी सच्चे कर्मयोगी की तरह अपने कारोबार में पूरी रूचि लेते हैं, निःसंदेह व्यापारिक साहस एवं व्यवहार कुशलता की ऐसी जीती जागती मिसाल हैं, जिनके उत्कृष्ट एवं तपे हुए व्यापारिक व्यक्तित्व का युवा उद्यमी एवं व्यापारी अनुकरण कर सकते हैं। श्री वीधोमल हेमनानी ने अपने दीर्घ व्यापारिक कार्यकाल में अथक परिश्रम, व्यापारिक ईमानदारी एवं व्यवहार कुशलता के बल पर उच्च कोटि की साख अर्जित की है, ये समीकरण इनके सुपुत्र श्री राजकुमार हेमनानी एवं सुपौत्र श्री विकास हेमनानी में भी देखे जा सकते हैं ।

मैसर्स कन्हैया लाल वीधोमल देश में समतल कांच के निर्माण में संलग्न कम्पनियों - गोल्ड प्लस ग्लास इन्डस्ट्री लि0, गुजरात गार्जियन लि0, सेन्ट-गोबेन ग्लास इन्डिया लि0, असाही इन्डिया ग्लास लि0, इमर्ज ग्लास इन्डिया प्रा0 लि0, गोपाल ग्लास वर्क्स लि0, नन्नूमल ग्लास वर्क्स, त्रिवेणी ग्लास लि0 एवं पैच फिटिंग्स ग्लास हार्डवेयर में -ओजोन ओवरसीज लि0, डोर्मा, इनोक्स, क्लाजमा के मैटेरियल में बतौर अधिकृत थोक विक्रेता फर्म है।

कटनी, मध्य प्रदेश की जानी-मानी लब्ध प्रतिष्ठित एवं पुरातन थोक एवं रिटेल समतल थोक कांच कारोबारी फर्मों में गणना की जाने वाली फर्म मैसर्स कन्हैया लाल वीधोमल ( जो पांच दशक के अधिक समय से ) गत 55 वर्षों से समस्त प्रकार के समतल कांच क्लीयर एवं टिन्टेड फ्लोट ग्लास, थिकर ग्लास, रिफ्लेक्टिव ग्लास, फिगर्ड ग्लास, लैक्र्ड ग्लास, मिरर, एल्युमिनियम सेक्शन, डोर्स, विन्डोज, पार्टीशन्स, एनोडाइजिंग, स्टक्चरल ग्लेजिंग, कर्टेन वॉल, ए.सी.पी. ग्लास हार्डवेयर ( पैच फिटिंग्स ) के साथ-साथ विभिन्न प्रकार के मूल्यवर्धित ग्लास एवं ग्लास उत्पादों की विभिन्न श्रंखला में डायमन्ड की तरह क्लीयर क्रिस्टल बैवल्ड ग्लास, स्टेन्ड ग्लास, ईच्ड, कलर ईच्ड ग्लास, टैक्सचर्ड ग्लास, डेकोरेटिव ग्लास, डेकोरेटिव मिरर, ग्लास टू ग्लास, ग्लास फर्नीचर इत्यादि के थोक एवं रिटेल कारोबार में संलग्न है।

मैसर्स कन्हैया लाल वीधोमल का तीन पीढ़ियों से जीता-जागता कांच कारोबारी साम्राज्य खूब फल-फूल रहा है। तीसरी पीढ़ी के रूप में श्री विकास हेमनानी सुपुत्र श्री राजकुमार हेमनानी ( सुपौत्र श्री वीधोमल हेमनानी ) जो शिक्षा में बी. कॉम स्नातक हैं अपने दादाजी द्वारा स्थापित एवं पिता द्वारा विकसित कांच कारोबार को शिखर की तरफ ले जाने में अपना महत्वपूर्ण योगदान दे रहे हैं।

मैसर्स कन्हैयालाल वीधोमल की स्थापना लगभग 55 वर्ष पूर्व 1962 में फर्म के संस्थापक श्री वीधोमल हेमनानी के द्वारा बहुत ही छोटे स्तर से फोटो फ्रेमिंग के रूप में की गयी थी, जो कालान्तर में उक्त फर्म द्वारा समतल कांच में भी

श्री वीधोमल हेमनानी

श्री राजकुमार हेमनानी

श्री विकास हेमनानी