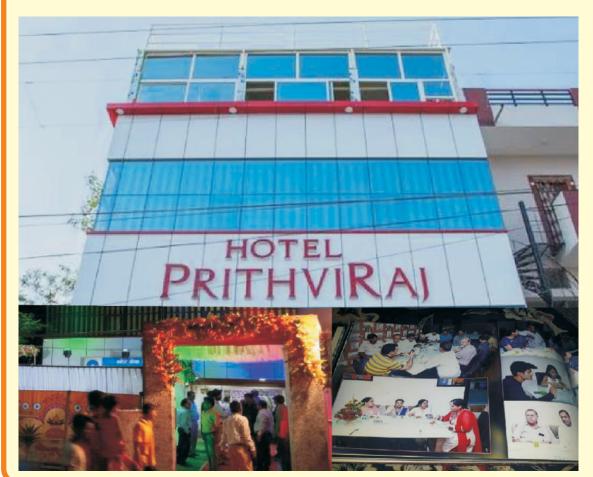

## श्री ग्लास एम्पोरियम की समतल कांच के साथ-साथ होटल व्यावसाय तक की सफल एवं सुखद यात्रा

ग्लेजिंग, कर्टेनवॉल, स्पाइडर पैच फिटिंग्स की ट्रेडिंग एवं निर्माण में संलग्न है, ने अपने कारोबार का विस्तार समतल कांच व्यावसाय से हटकर होटल (लॉजिग एण्ड बोर्डिंग) की स्थापना के माध्यम से किया है, जिसका उद्घाटन 21 मई, 2017 को विधि विधान के साथ नागपुर से पधारे आर.एस.एस. के वरिष्ठ कार्यकर्ता श्री भैय्या जी जोशी के कर कमलों द्वारा फीता काटकर किया गया। उक्त होटल के उद्घाटन समारोह के अवसर पर मैसर्स श्री ग्लास एम्पोरियम के 44 वर्षीय प्रोपराइटर श्री वीरेन्द्र कौल (आर.एस.एस. के कार्यकर्ता हैं) द्वारा आमन्त्रित शहर के गणमान्य नागरिक, कांच व्यापारियों, उद्यमियों, मित्र-रिश्तेदारों के साथ-साथ आर.एस.

मध्य प्रदेश की औद्योगिक एवं व्यावसायिक राजधानी इन्दौर स्थित फर्म मैसर्स श्री ग्लास एम्पोरियम गत् 15 वर्षों से समस्त प्रकार के समतल कांच - क्लीयर एवं टिन्टेड फ्लोट ग्लास, थिकर ग्लास, रिफ्लेक्टिव ग्लास, लैर्क्ड ग्लास, मिरर एवं फिगर्ड ग्लास के साथ-साथ आन्तरिक एवं वाह्य साज-सज्जा हेतु विभिन्न प्रकार के आकर्षक एवं अभिनव डिजाइन एवं डेकोरेटिव कांच एवं कांच उत्पादों - डायमन्ड की तरह क्रिस्टल क्लीयर बैवल्ड ग्लास, पॉलिश्ड ग्लास, कलर ईच्ड ग्लास, एन्ग्रेव्ड ग्लास, प्यूज्ड ग्लास, ग्लास फर्नीचर, एयर ब्रुश्ड ग्लास, स्टेन ग्लास, टेक्सचर्ड ग्लास, एल्युमिनियम सेक्शन, डोर्स-विन्डोज, पार्टीशन्स, स्ट्रक्चरल,

श्री वीरेन्द्र कौल

2

एस. के वरिष्ठ कार्यकर्ताओं एवं भारतीय जनता पार्टी के स्थानीय नेताओं ने उपस्थित होकर अवसर की शोभा बढ़ायी और श्री वीरेन्द्र कौल को नये व्यावसाय की कारोबारी समृद्धि की शुभकामनाएं दीं। उक्त समारोह के अवसर पर श्री कौल ने अतिथियों के स्वागत समारोह में एक रात्रि भोज का भव्य आयोजन किया। इस समारोह में लगभग 600 लोग उपस्थित हुए।

मैसर्स श्री ग्लास एम्पोरियम के प्रोपराइटर वीरेन्द्र कौल ने अपने इस नव स्थापित होटल का नाम ''पृथ्वीराज'' रखा है, यह नाम इन्होंने अपने माता-पिता ( पिता स्वर्गीय श्री पृथ्वीनाथ एवं माता श्री मति राज) के नाम पर रखा है। श्री वीरेन्द्र कौल ने अपने 15 वर्षीय कांच कारोबारी कार्यकाल में इन्दौर के समतल कांच मार्केट में अपनी अलग पहचान बनायी है और लीक से हटकर नये कारोबार का शुभारम्भ किया है। दूरदृष्टिपूर्ण श्री कौल ने इस लोकोक्ति को चरितार्थ कर दिखाया है - ''लीक छोड़ तीनों चलें शायर, शेर, सपूत'' क्योंकि होटल स्थापना से पूर्व इनका अनुभव केवल समतल कांच कारोबार तक ही सीमित था। बहुत से कारोबारियों ने जो भी कारोबार विस्तार किया तो केवल अपने ही कारोबार में लेकिन हटकर कारोबार करना कम ही सुनने एवं देखने में आता है।

मैसर्स श्री ग्लास एम्पोरियम के सघन अनुभवी एवं गतिशील प्रोपराइटर श्री वीरेन्द्र कौल न केवल एक बेहद परिश्रमी, व्यवहार कुशल एवं उच्चस्तरीय व्यावसायी ही नहीं बल्कि सूझ-बूझ के साथ-साथ ईमानदारी के बल पर अपने कांच कारोबार को प्रगति के पथ पर ले जा रहे हैं।