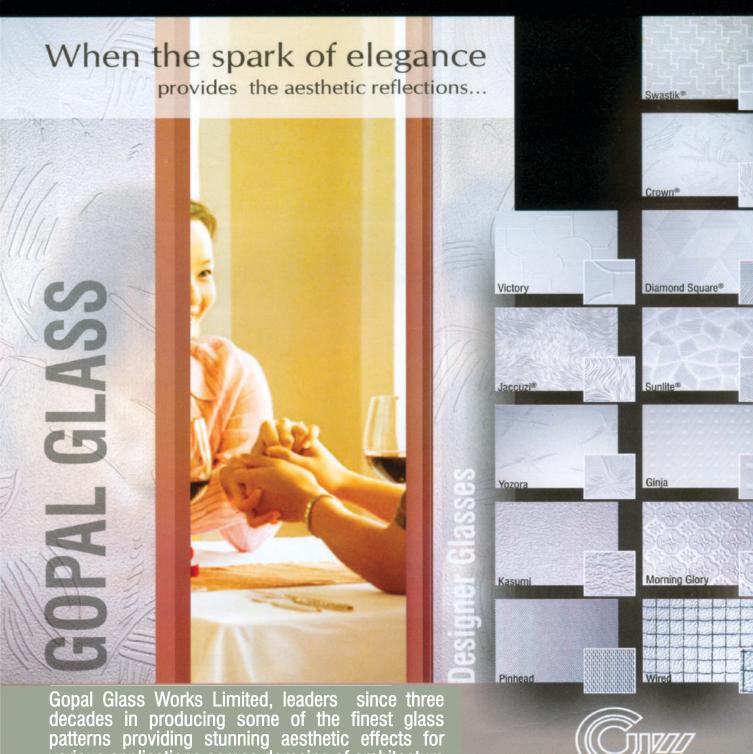

Email: aamar@wadhwaglass.in, sales@wadhwaglass.in, aran@wadhwaglass.in, wadhwa aamar22@yahoo.in

April-June-2017

patterns providing stunning aesthetic effects for various applications across domains of architecture and interior projects.

The designer glass is used in residence, restaurants and hotels, shop fittings, offices and furnitures to provide a sense of unique aesthetic value.

# GOPAL GLASS WORKS LTD.

GOPAL GLASS HOUSE, 26, Govt. Servant Colony, Behind Municipal Market, Opp.: Cadilla House, Navrangpura, Ahmedabad-380 009 Tel.:+9179 26421851-2-3 Fax: 26421854-55 Email: info@constal.co.co.co. Email: info@gopalglass.com visit us at : www.gopalglass.com

COLOURS: Grey, Bronze, Green, Blue, Amber

SIZES: All standard sizes upto 1220x2440

THICKNESSES: From 3mm to 8mm

April-June-2017

8