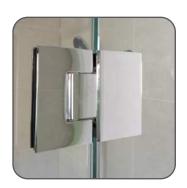

#### **Glass Doors**

- Concealed Floor Spring
- Patch Fittings
- Point Fixed Fittings
- Locks & Hinges
- Handles & Seals
- Glass Connectors
- Glass Wedge Systems

#### **Shower Cubicles**

- Sliding Shower Screens
- Hinges & Connectors
- Towel Bars & Knobs
- Reinforcing Systems
- Shower Threshold
- Plastic & Magnetic Seals