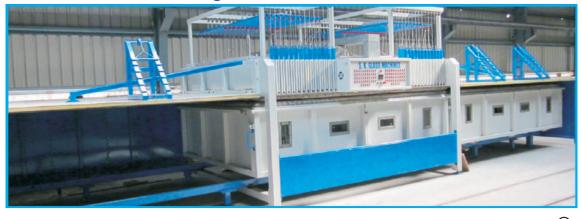

## SHREE ASHTAVINAYAK GLASS PVT.LTD.

## Manufacturers of

Architectural Toughened Glass by latest world class technology created in China for different applications- automotive sector-Transportation, Architectural sector, Interiors & Exteriors, Frameless works, Shower cubical & Furniture

Size maximum: 4200X2400 mm.

Size minimum: 100X300 mm.

Holes: 4 mm-130 mm.

**OFFICE**: A-520, 5th Floor, Marval Vista, SN.-599/598/593 A, CTS Lulla Nagar, Sahoni Sujan, Kondhwa, PUNE-411048

Tel.:020-26831837, 26831838, Fax: 020-26831835 Email: info@saglass.in Website: www.saglass.in

WORKS: Gate no.216, Dhawadwadi Road, Khandala, Distt. Satara -412802. Tele: 02169-252905/252906