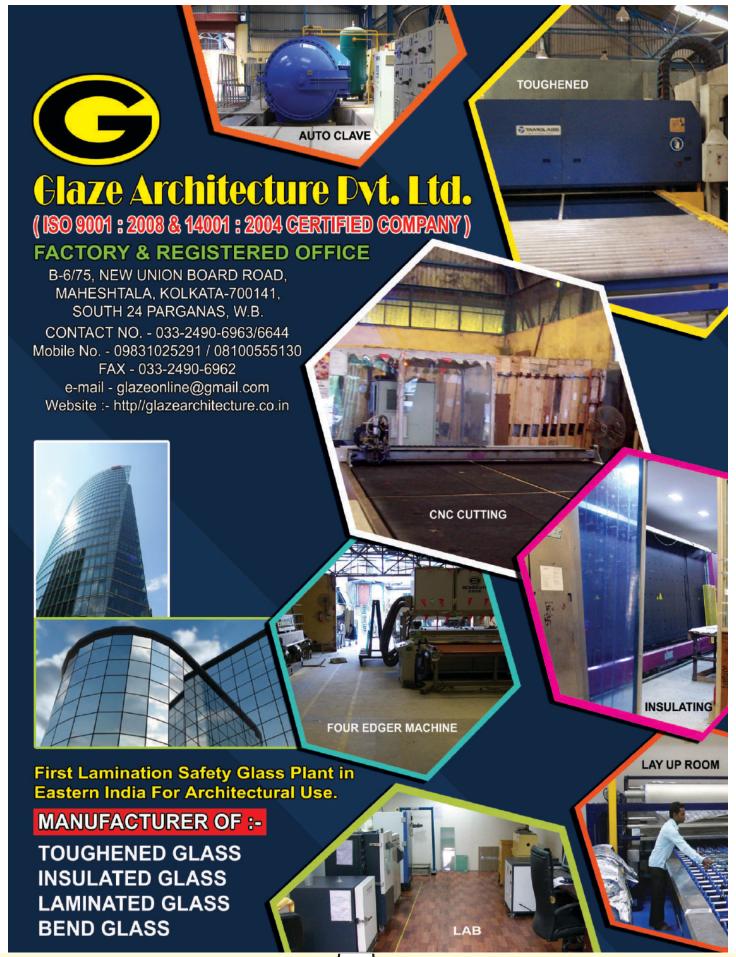

## SHREE ASHTAVINAYAK GLASS PVT.LTD.

## Manufacturers of

Architectural Toughened Glass by latest world class technology created in China for different applications- automotive sector-Transportation, Architectural sector, Interiors & Exteriors, Frameless works, Shower cubical & Furniture

Size maximum: 4200X2400 mm.

Size minimum: 100X300 mm.

Holes: 4 mm-130 mm.

**OFFICE**: A-520, 5th Floor, Marval Vista, SN.-599/598/593 A, CTS Lulla Nagar, Sahoni Sujan, Kondhwa, PUNE-411048

Tel.:020-26831837, 26831838, Fax: 020-26831835 Email: info@saglass.in Website: www.saglass.in

WORKS: Gate no.216, Dhawadwadi Road, Khandala, Distt. Satara -412802. Tele: 02169-252905/252906