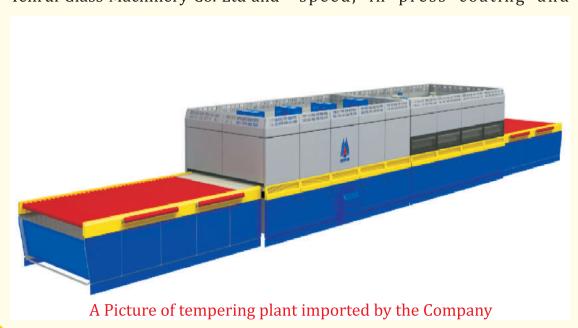

## **BRAHMANI GLASSTECH INDIA PVT. LTD.**

Regd. Office:

48, Shri Ramnagar Soc., Laxmikant Ashram Road, Katargam, Surat-395 004 (Guj.) INDIA

Ph.: 0261-2407051

E-mail: brahmaniglass@gmail.com

Website: www.bguard.in

Factory:

Plot No. 2327, 2328, Phase III, Panoli GIDC, Ankleshwar, Distt. Bharuch-395116 (Guj) India

Ph.: 02646-272642 E-mail: info@bguard.in Mob.: +919099996292

Rashik Kumar: 9825663642, Bhavesh Patel: 9879052588