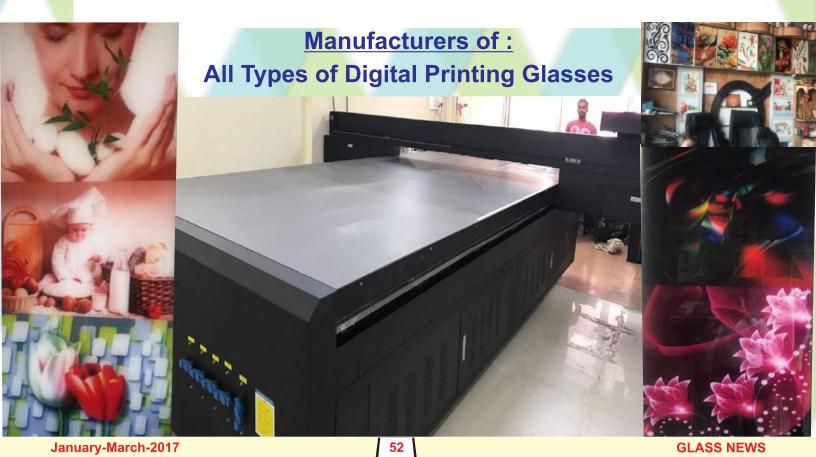

## UV PRINTERS INTRODUCES

Indask F1212 (4'X4') UV Flatbad Printer Indask F2512 (8'X4') UV Flatbad Printer Indask F2030 (10'X'6) UV Flatbad Printer

Indask F3116 (10'X5') UV Flatbad Printer (Hybrid)

Media Automatic Detecting Height System

Y Axis High-Precision Ball Screw Moving System

#### **APPLICATIONS**

Print on many substrate;

- ▶ Glass
- ACP, Steel
- Acrylic, Tiles
- Sunboard, PVC
- MDF, Wood, Ply, Veneer, Sunmica and much more....

#### **FEATURES**

- The industry first white ink circulation tank to prevent printhead clogging and create brighter white color
- · Automatic media height sensor
- · Negative pressure backup system to prevent waste of ink when power outage
- Pinball system for easy materials loading

WZ-19E, Nangli Jalib, B-1 Block Janakpuri, New Delhi-110058 (near Gate #2 Janakpuri East Metro Station / Metro Pillar #552) Tel: 011-47312000, 09350256019 Regd. office: B-3/3, Janakpuri, New Delhi-110058 CIN: U2929DL2009

email: eales@uuprinters in website

email: sales@uvprinters.in website: www.uvprinters.in

The above content & parameters are for reference only, we reserve the right to change the parameters without prior notice.\*