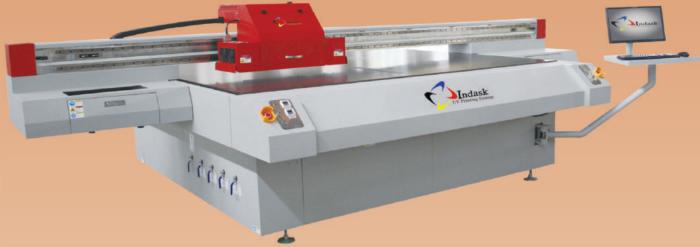

## UV PRINTERS INTRODUCES

Indask F1212 (4'X4') UV Flatbad Printer Indask F2512 (8'X4') UV Flatbad Printer Indask F2030 (10'X'6) UV Flatbad Printer

Indask F3116 (10'X5') UV Flatbad Printer (Hybrid)

Media Automatic Detecting Height System

Y Axis High-Precision Ball Screw Moving System

#### **APPLICATIONS**

Print on many substrate;

- ▶ Glass
- ACP, Steel
- Acrylic, Tiles
- Sunboard, PVC
- MDF, Wood, Ply, Veneer, Sunmica and much more....

#### **FEATURES**

- The industry first white ink circulation tank to prevent printhead clogging and create brighter white color
- · Automatic media height sensor
- · Negative pressure backup system to prevent waste of ink when power outage
- Pinball system for easy materials loading

WZ-19E, Nangli Jalib, B-1 Block Janakpuri, New Delhi-110058 (near Gate #2 Janakpuri East Metro Station / Metro Pillar #552) Tel: 011-47312000, 09350256019 Regd. office: B-3/3, Janakpuri, New Delhi-110058 CIN: U2929DL2009

email: eales@uuprinters in website

email: sales@uvprinters.in website: www.uvprinters.in

The above content & parameters are for reference only, we reserve the right to change the parameters without prior notice.\*