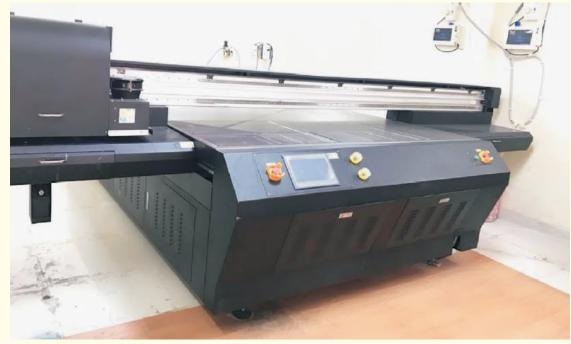

## UV PRINTERS INTRODUCES

Indask F1212 (4'X4') UV Flatbad Printer Indask F2512 (8'X4') UV Flatbad Printer Indask F2030 (10'X'6) UV Flatbad Printer

Indask F3116 (10'X5') UV Flatbad Printer (Hybrid)

Media Automatic Detecting Height System

Y Axis High-Precision Ball Screw Moving System

#### **APPLICATIONS**

Print on many substrate;

- ▶ Glass
- ACP, Steel
- Acrylic, Tiles
- Sunboard, PVC
- MDF, Wood, Ply, Veneer, Sunmica and much more....

#### **FEATURES**

- The industry first white ink circulation tank to prevent printhead clogging and create brighter white color
- · Automatic media height sensor
- · Negative pressure backup system to prevent waste of ink when power outage
- Pinball system for easy materials loading