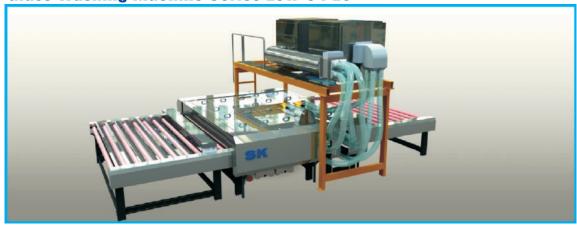

## SHREE ASHTAVINAYAK GLASS PVT.LTD.

## Manufacturers of

Architectural Toughened Glass by latest world class technology created in China for different applications- automotive sector-Transportation, Architectural sector, Interiors & Exteriors, Frameless works, Shower cubical & Furniture

Size maximum: 4200X2400 mm.

Size minimum: 100X300 mm.

Holes: 4 mm-130 mm.

**OFFICE**: A-520, 5th Floor, Marval Vista, SN.-599/598/593 A, CTS Lulla Nagar, Sahoni Sujan, Kondhwa, PUNE-411048

Tel.:020-26831837, 26831838, Fax: 020-26831835 Email: info@saglass.in Website: www.saglass.in

WORKS: Gate no.216, Dhawadwadi Road, Khandala, Distt. Satara -412802. Tele: 02169-252905/252906